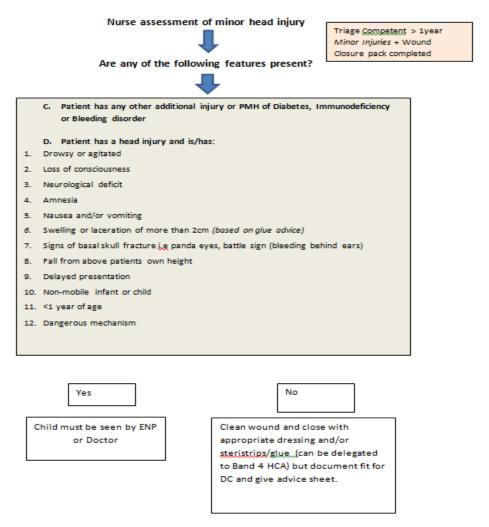

## **Nurse Assessment of Any Wound - Full Clinical Guideline**

Reference no.: CH CLIN C56/Feb/v001

1.