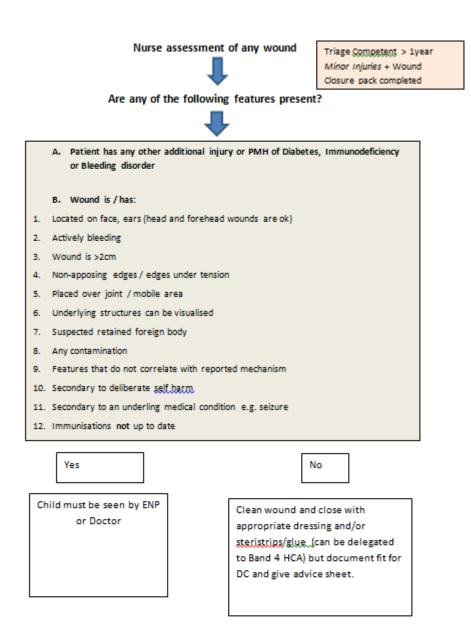

## **Nurse Assessment of Any Wound - Full Clinical Guideline**

Reference no.: CH CLIN C56/Feb/v001

1.