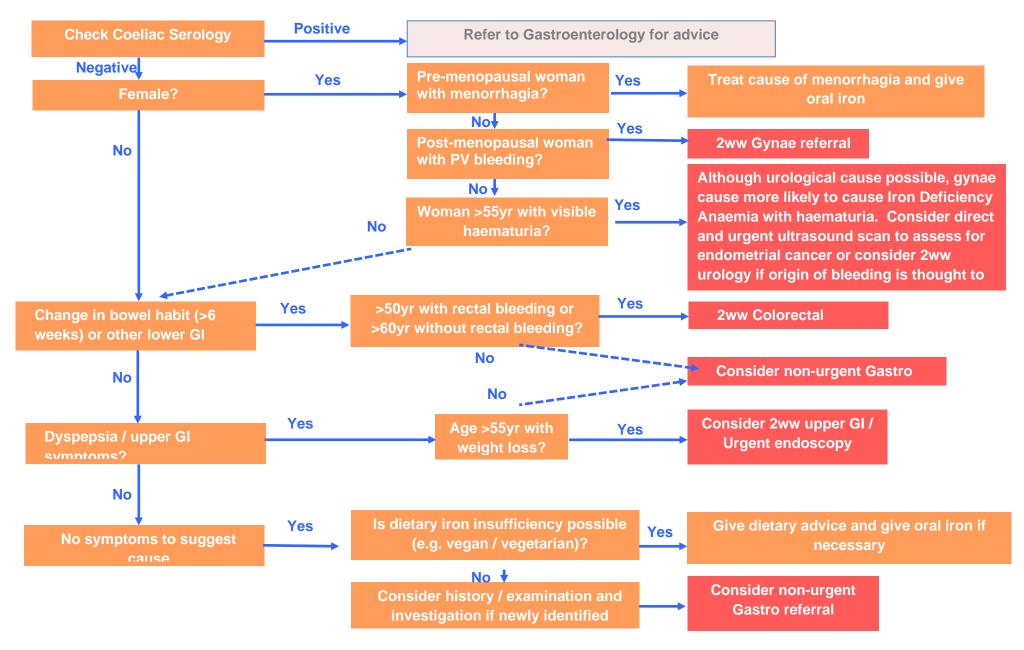

#### MAU Outpatient Investigation of Iron Deficiency Anaemia

Suitable for printing to guide individual patient management but not for storage Expiry date:May 2023 Page 5 of 5