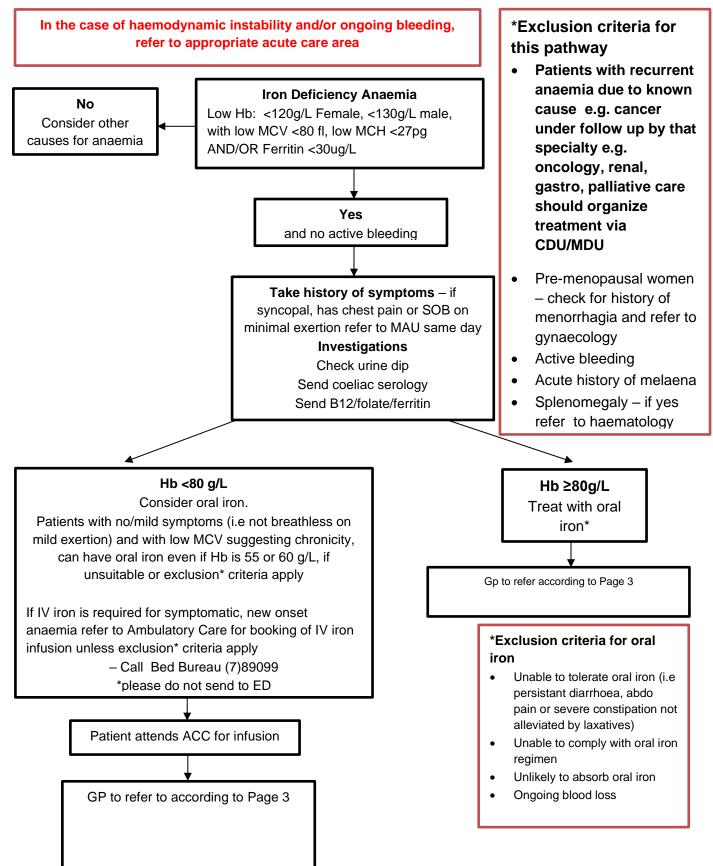

### GP Pathway - Presentation with Symptomatic Anaemia

Suitable for printing to guide individual patient management but not for storage Page 2 of 5