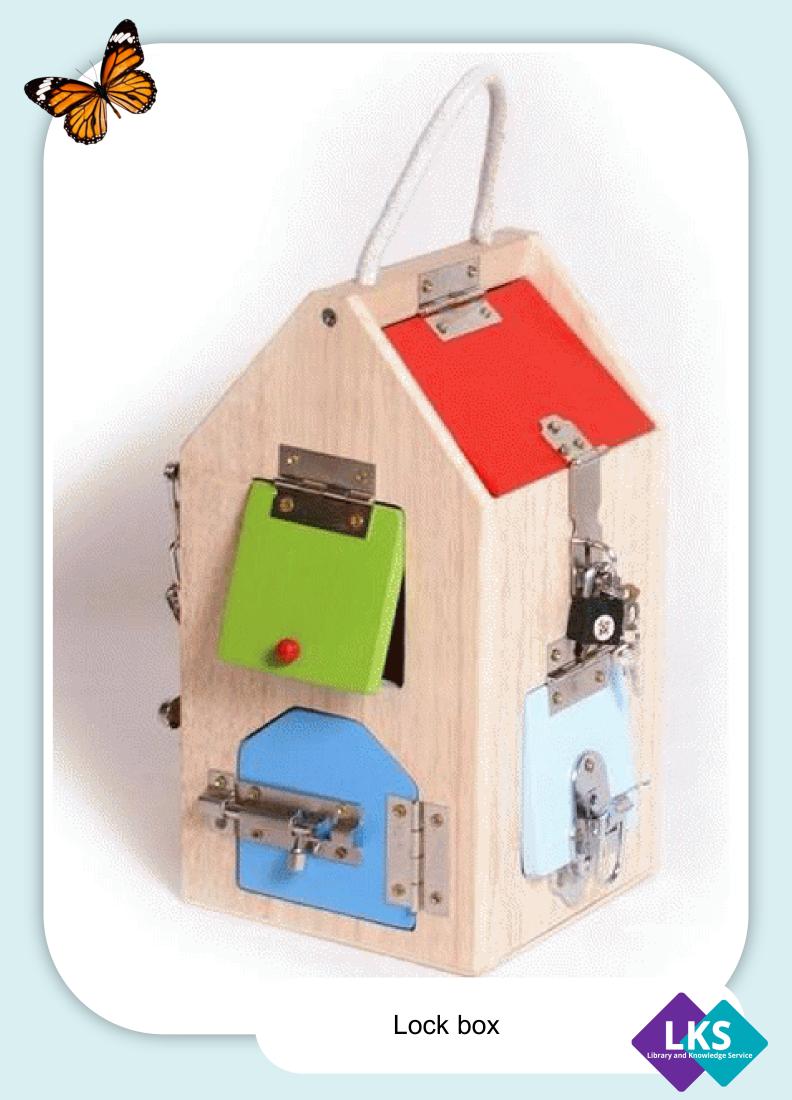

### Memory Boxes

Knit one - purl one

World War II

By the seaside

Rock and roll

Mining