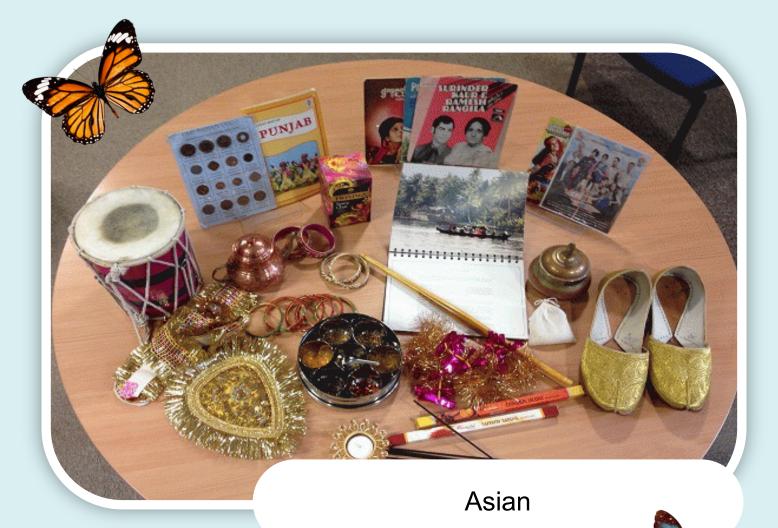

### Memory Boxes

Knit one - purl one

World War II

By the seaside

Rock and roll

Mining