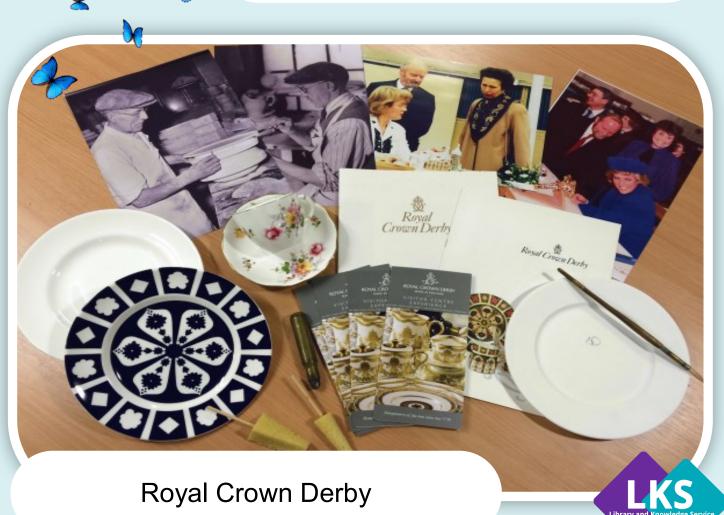

SIANT SET CONTAINS 2 WOODEN COUNTERS & 1 GIANT PLAYING BOARD

SIANT SET CONTAINS 2 WOODEN COUNTERS & 1 GIANT PLAYING BOARD

Photo albums + picture books

Informative books and memoirs