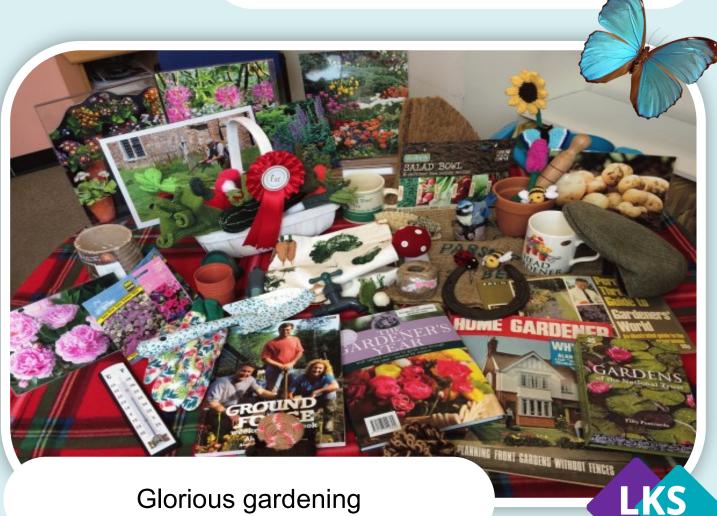

### Memory Boxes

Knit one - purl one

World War II

By the seaside

Rock and roll

Mining