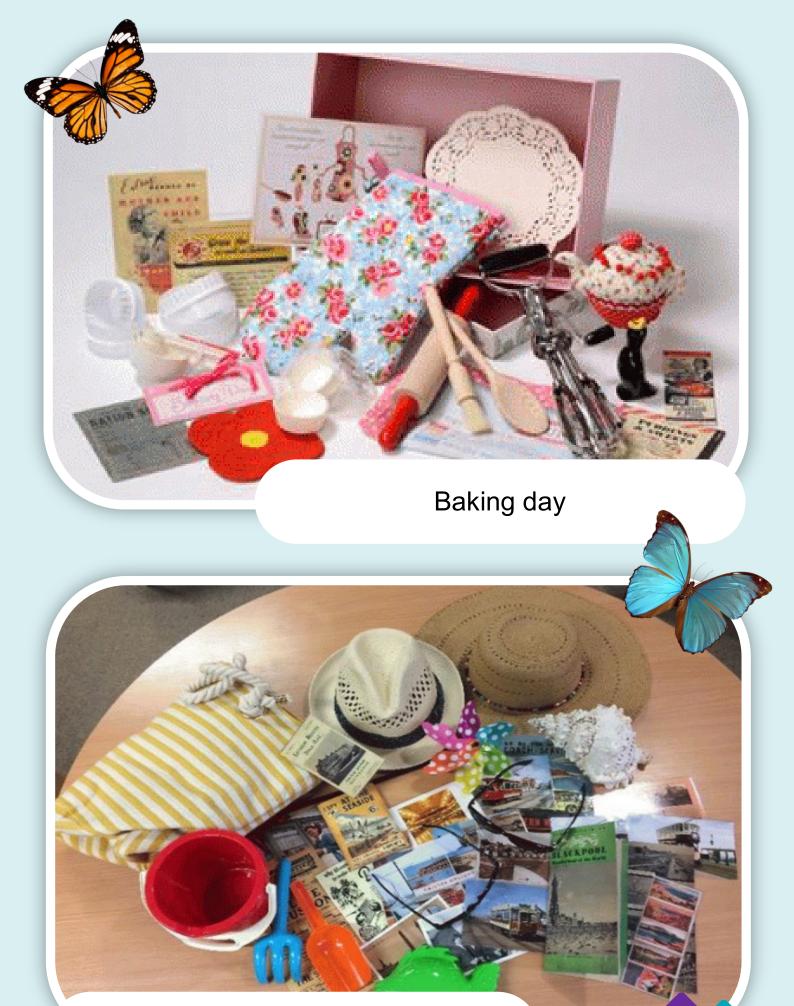

### Memory Boxes

Knit one - purl one

World War II

By the seaside

Rock and roll

Mining