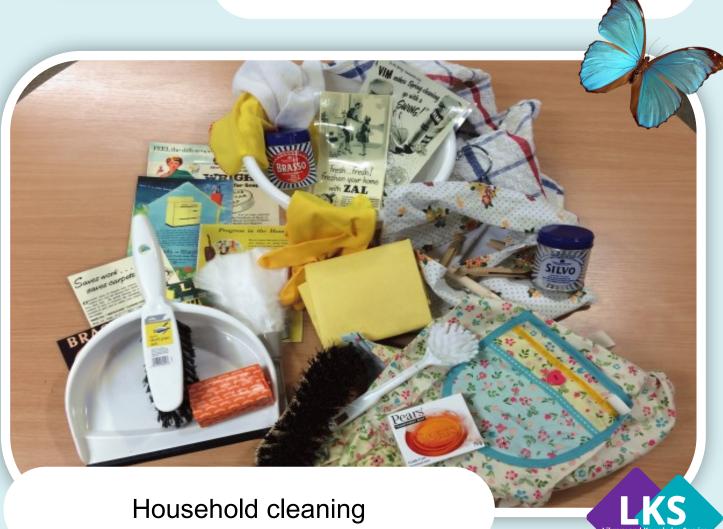

### Memory Boxes

Knit one - purl one

World War II

By the seaside

Rock and roll

Mining