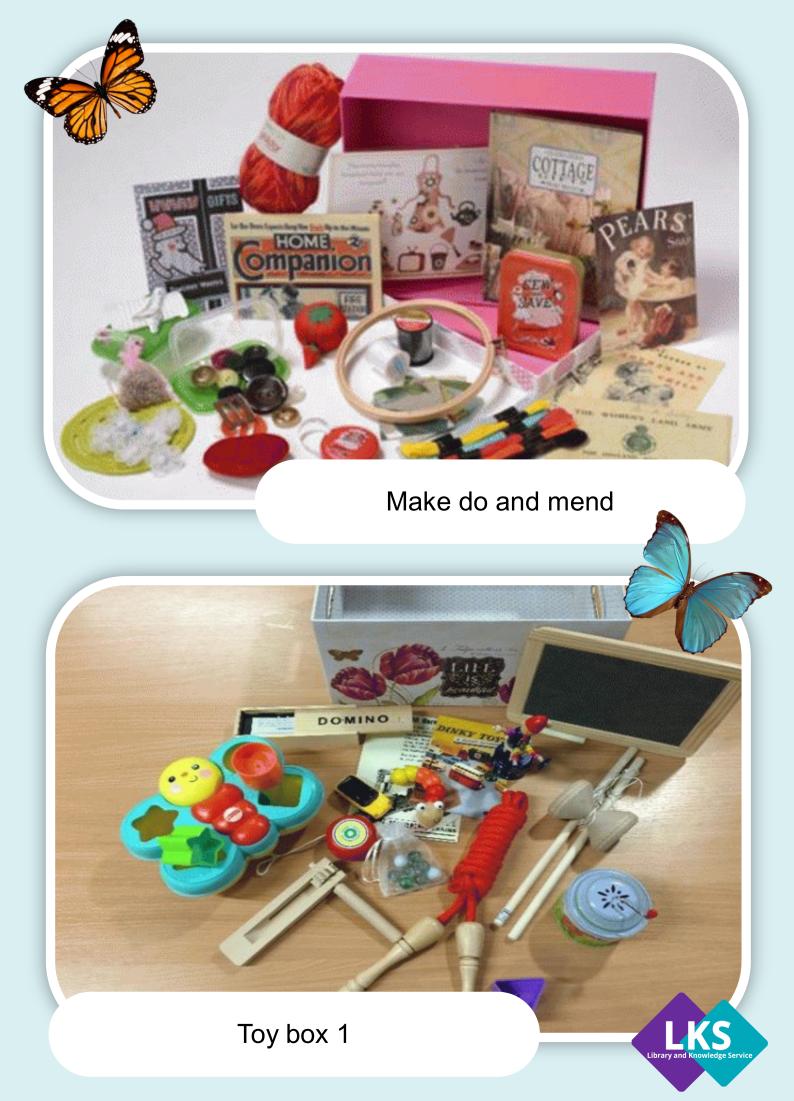

### Memory Boxes

Knit one - purl one

World War II

By the seaside

Rock and roll

Mining