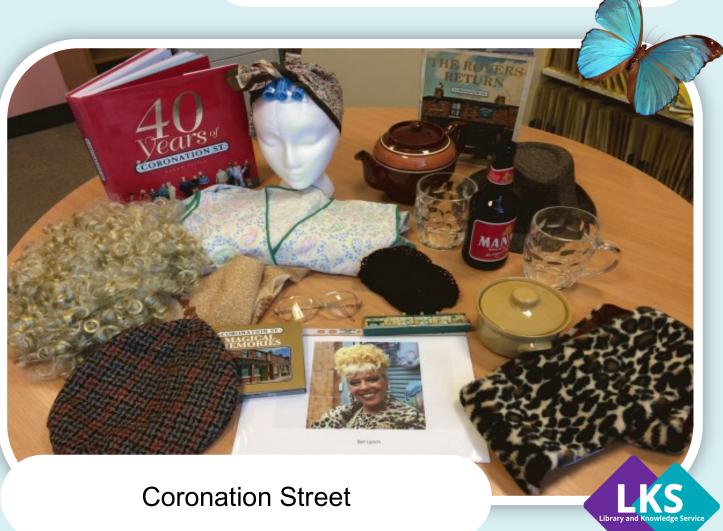

### Memory Boxes

Knit one - purl one

World War II

By the seaside

Rock and roll

Mining