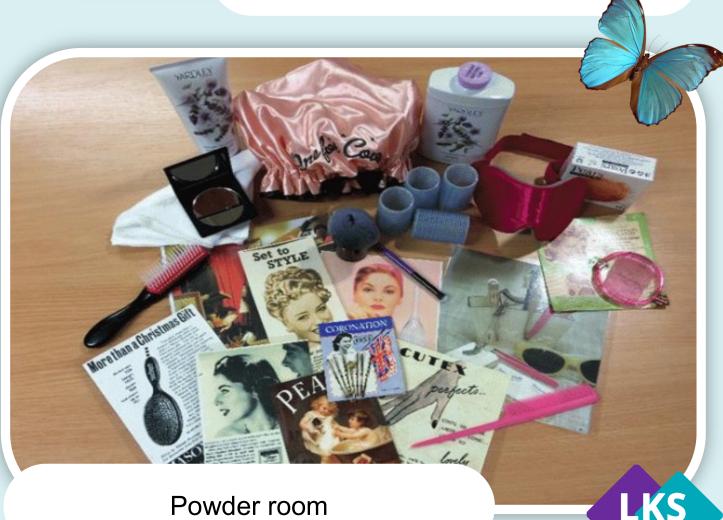

### Memory Boxes

Knit one - purl one

World War II

By the seaside

Rock and roll

Mining