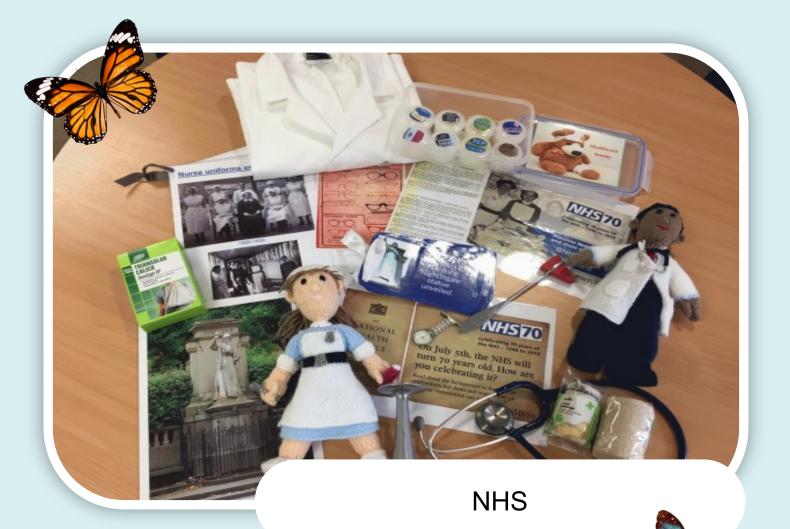

### Memory Boxes

Knit one - purl one

World War II

By the seaside

Rock and roll

Mining