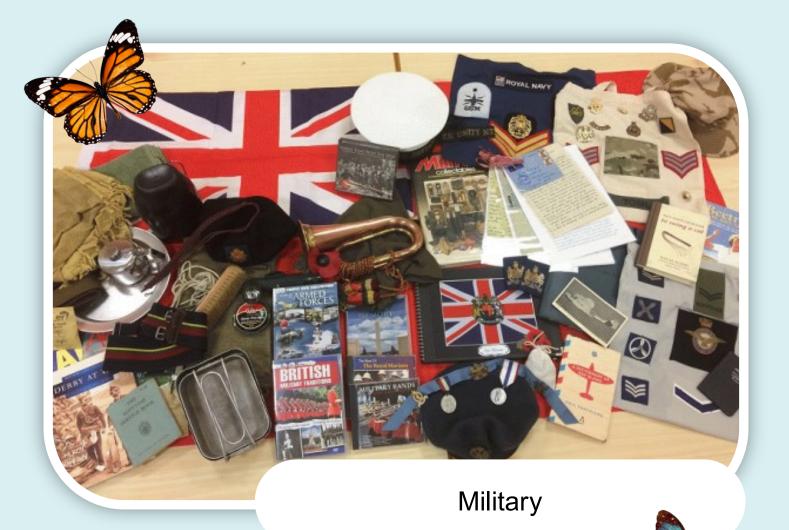

### Memory Boxes

Knit one - purl one

World War II

By the seaside

Rock and roll

Mining