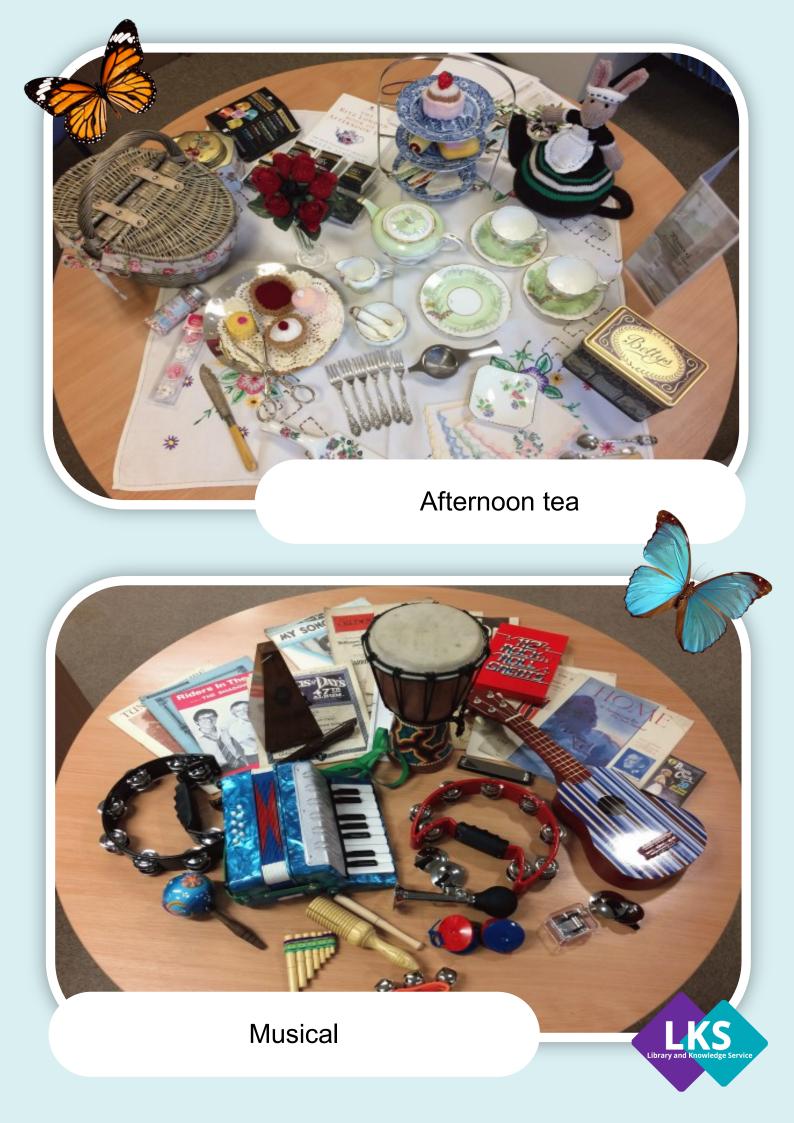

### Memory Boxes

Knit one - purl one

World War II

By the seaside

Rock and roll

Mining