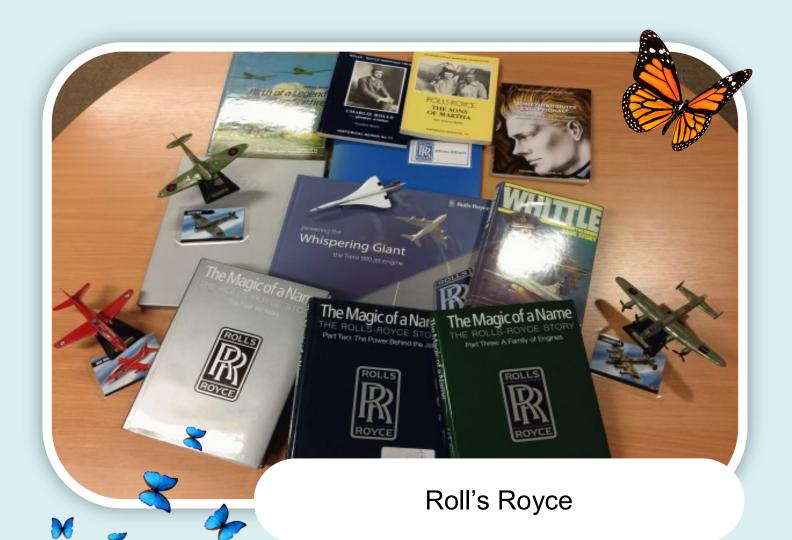

SIANT SET CONTAINS 2 WOODEN COUNTERS & 1 GIANT PLAYING BOARD

SIANT SET CONTAINS 2 WOODEN COUNTERS & 1 GIANT PLAYING BOARD

Photo albums + picture books

Informative books and memoirs