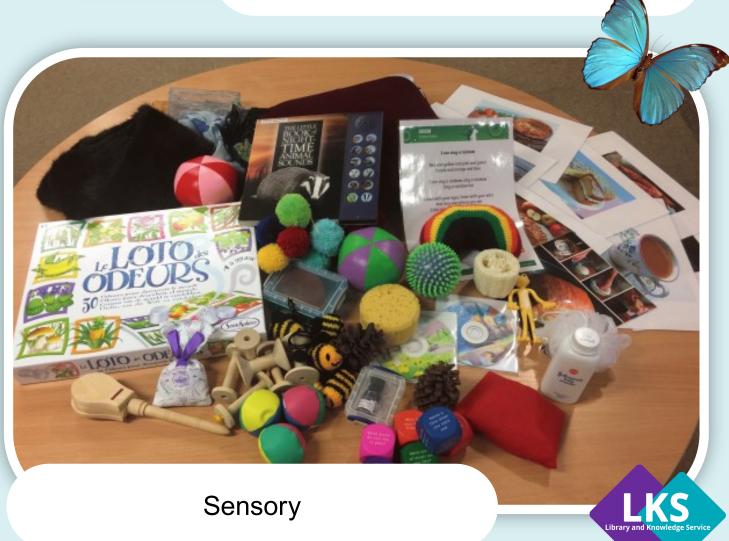

### Other resources

Shared reading collection

CDs

Audiobooks

SIANT SET CONTAINS 2 WOODEN COUNTERS & 1 GIANT PLAYING BOARD

SIANT SET CONTAINS 2 WOODEN COUNTERS & 1 GIANT PLAYING BOARD

SIANT SET CONTAINS 2 WOODEN COUNTERS & 1 GIANT PLAYING BOARD