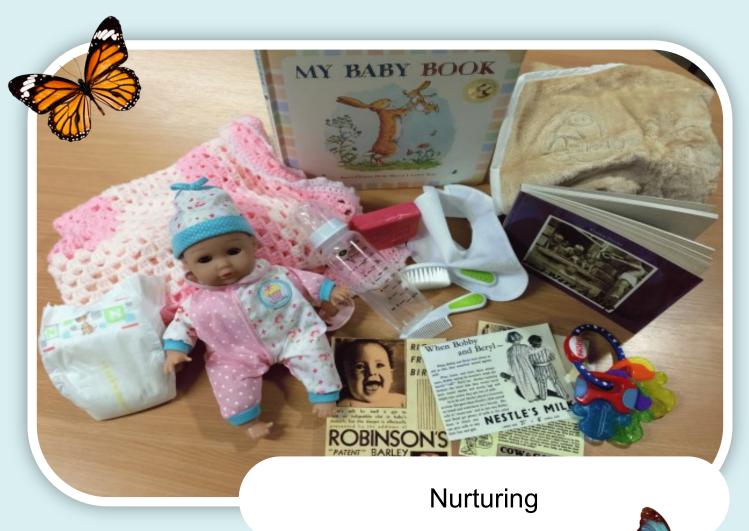

### Memory Boxes

Knit one - purl one

World War II

By the seaside

Rock and roll

Mining