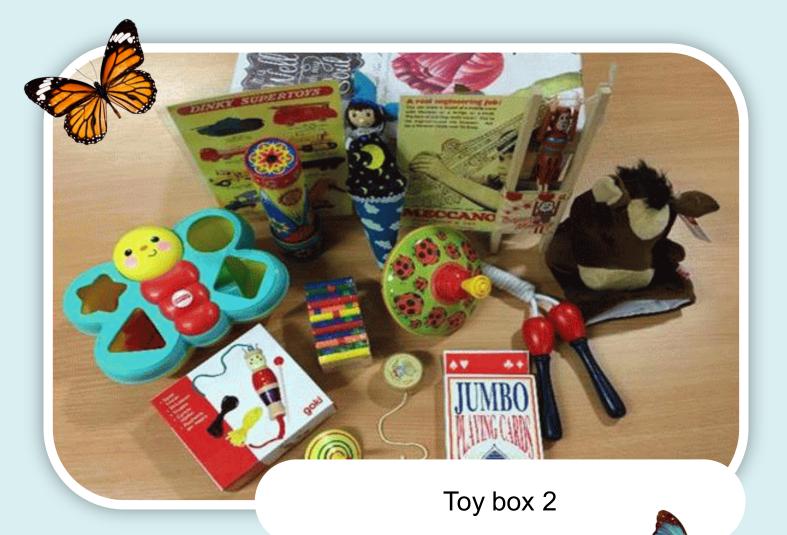

### Memory Boxes

Knit one - purl one

World War II

By the seaside

Rock and roll

Mining