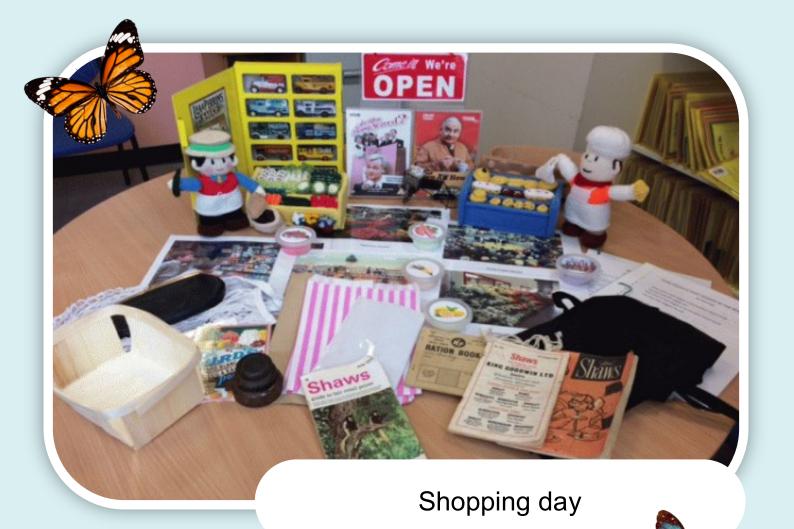

### Memory Boxes

Knit one - purl one

World War II

By the seaside

Rock and roll

Mining