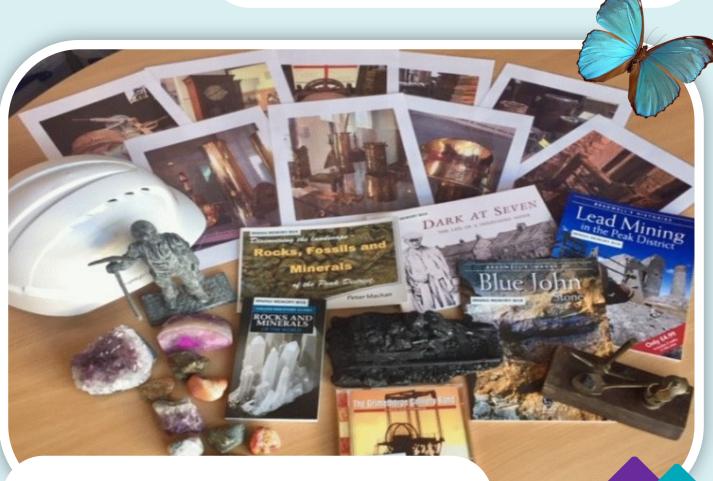

### Memory Boxes

Knit one - purl one

World War II

By the seaside

Rock and roll

Mining