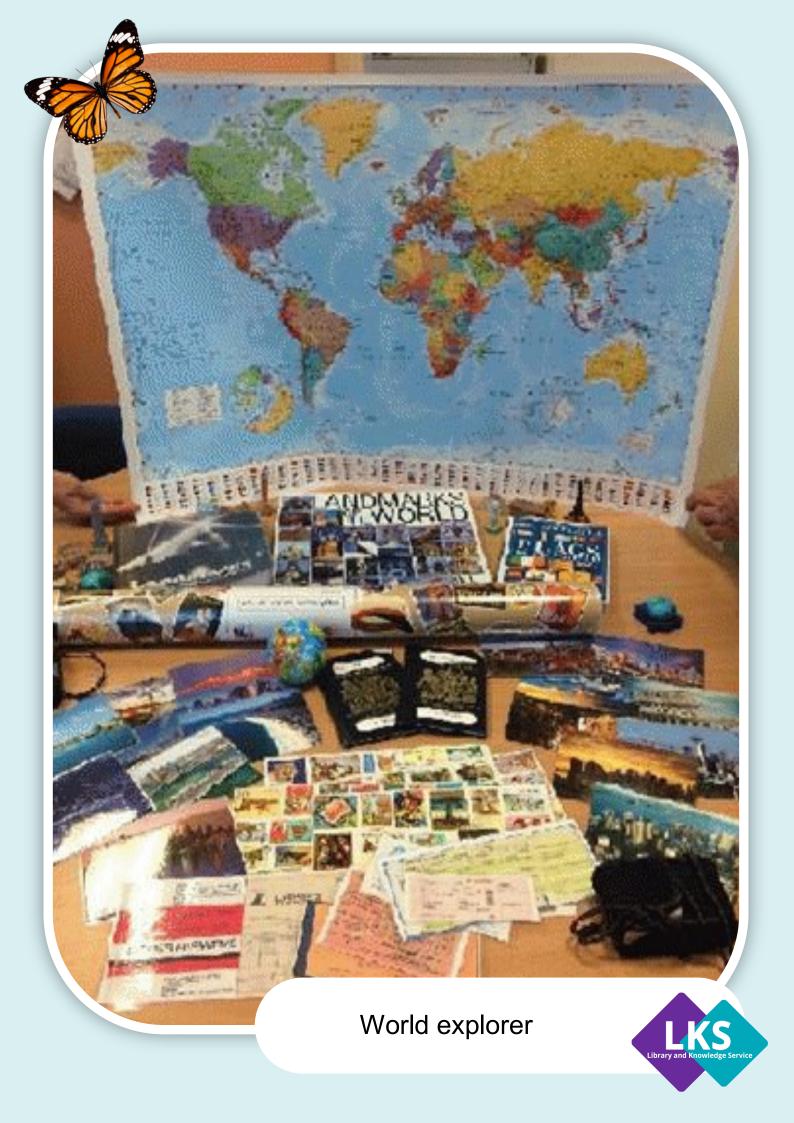

### Memory Boxes

Knit one - purl one

World War II

By the seaside

Rock and roll

Mining