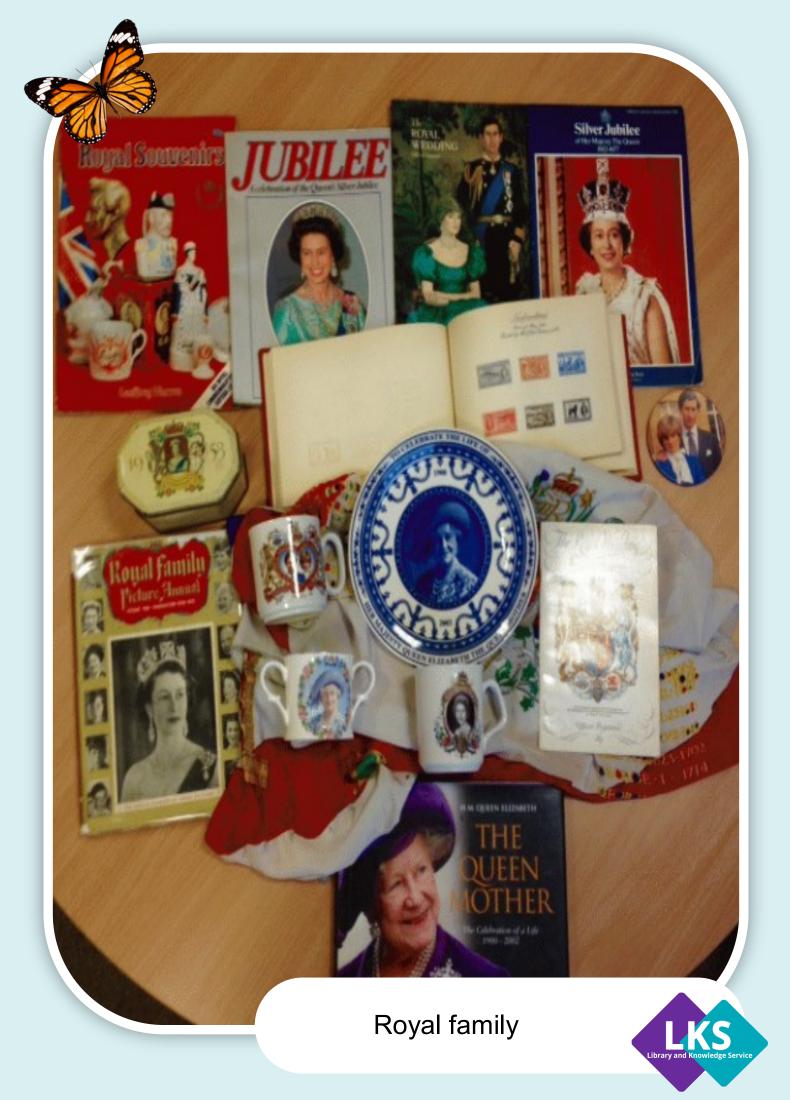

### Memory Boxes

Knit one - purl one

World War II

By the seaside

Rock and roll

Mining