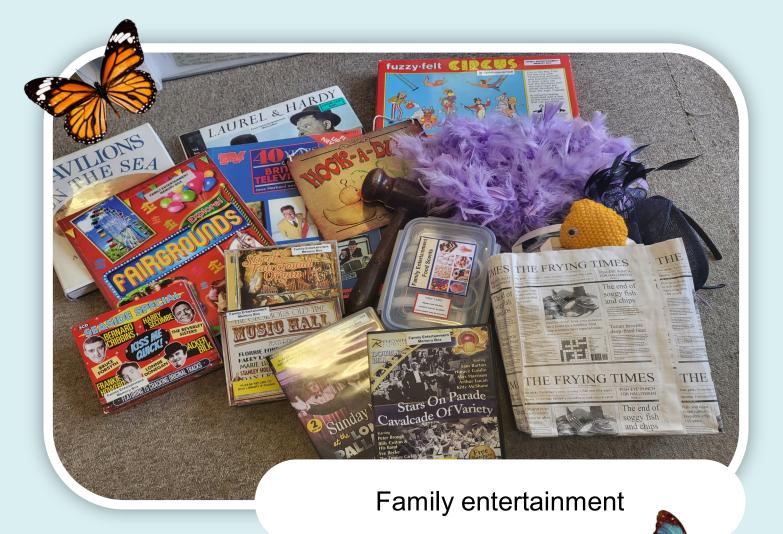

### Memory Boxes

Knit one - purl one

World War II

By the seaside

Rock and roll

Mining