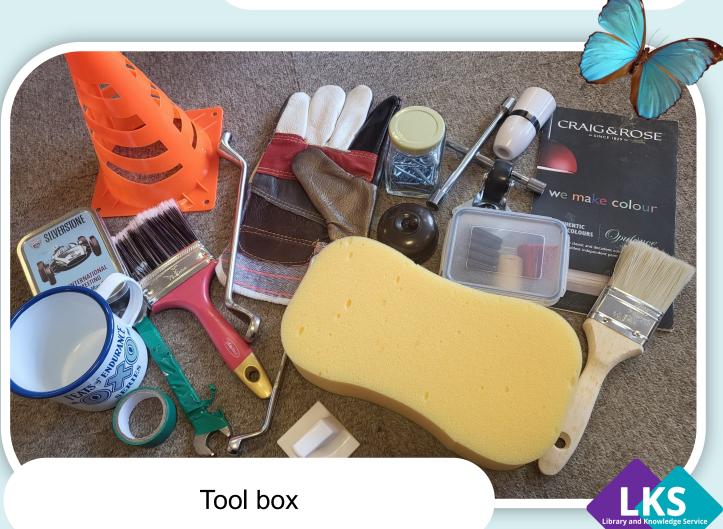

### Memory Boxes

Knit one - purl one

World War II

By the seaside

Rock and roll

Mining