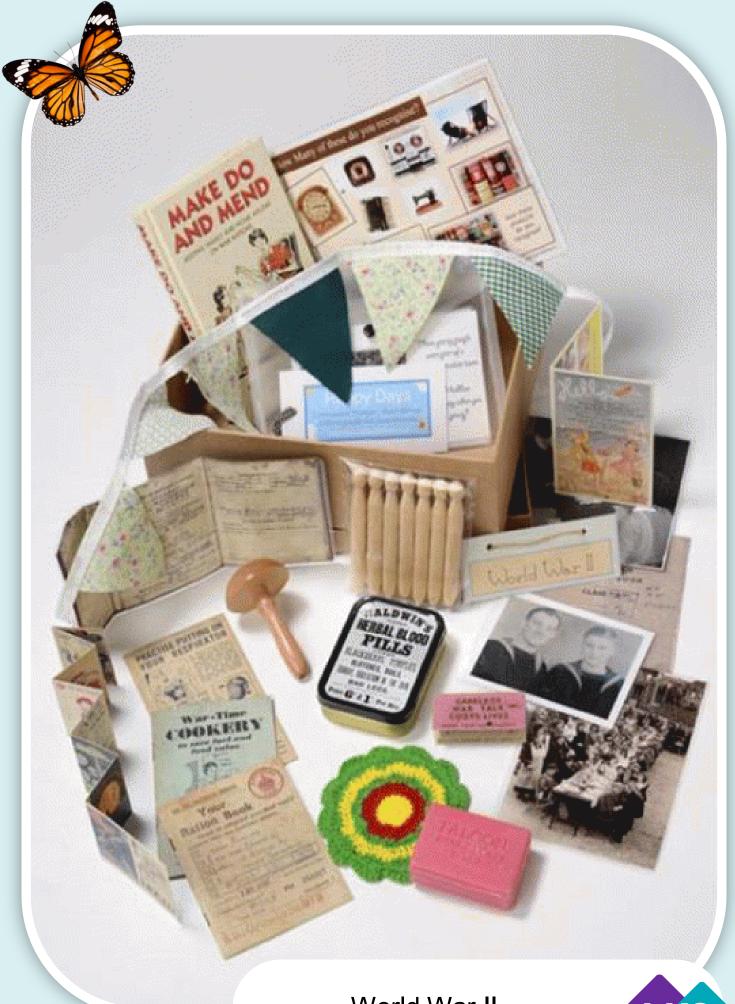

### Memory Boxes

Knit one - purl one

World War II

By the seaside

Rock and roll

Mining