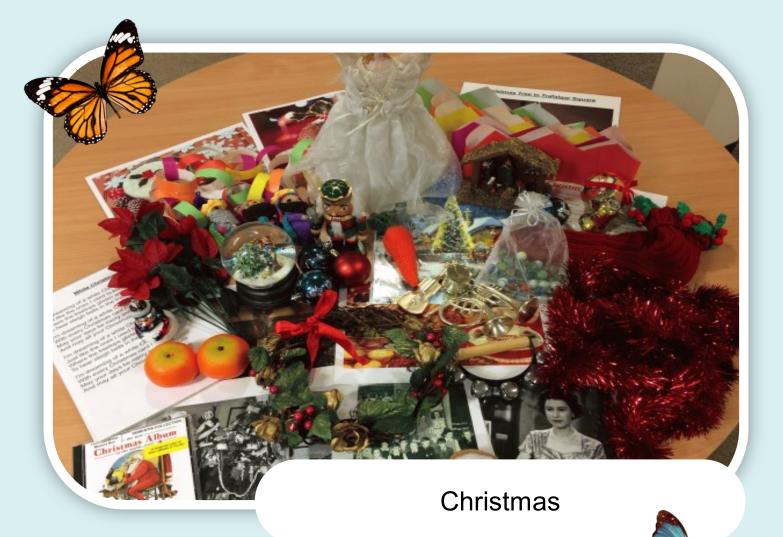

### Memory Boxes

Knit one - purl one

World War II

By the seaside

Rock and roll

Mining