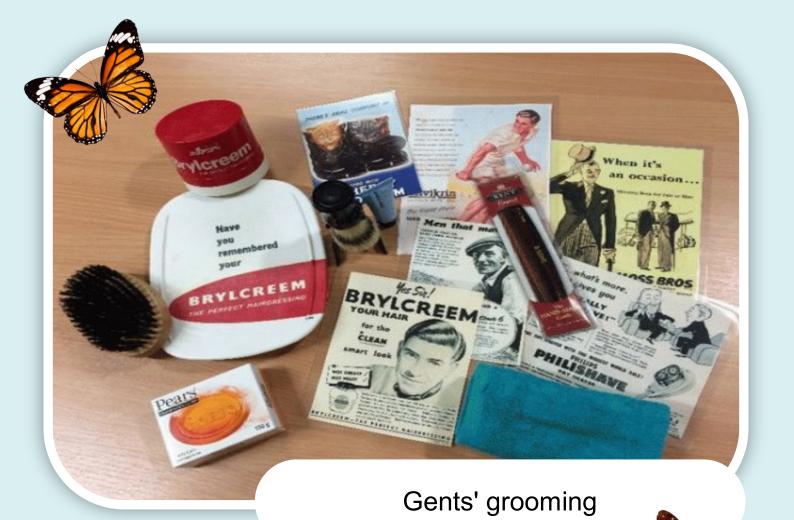

### Memory Boxes

Knit one - purl one

World War II

By the seaside

Rock and roll

Mining