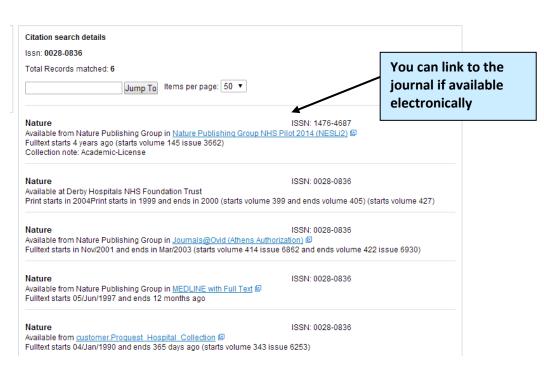

t starts in 2004 (starts volume 79)                                                                   | ISSN: 0002-9165                          |
|                                                                                                                                                                                                    | Print journals are also available        |
| Annals of Nutrition and Metabolism  Available from customer.Proquest Hospital Collection ©  Fulltext starts 01/Mar/2001 and ends 365 days ago (starts volume 45 issue                              | ISSN: 0250-6807                          |

## A to Z Search: Select the letter for the title name.



#### Results:



# ISSN Look-up: Enter the ISSN details of the journal you are looking for.



### Results: