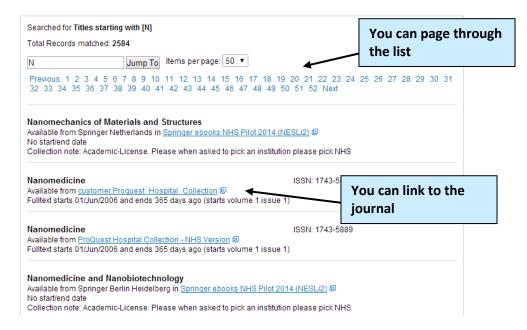

American Journal of Clinical Nutrition Available at Derby Hospitals NHS Foundation Trust Print starts in 2004 (starts volume 79)                                                                   | ISSN: 0002-9165                          |
|                                                                                                                                                                                                    | Print journals are also available        |
| Annals of Nutrition and Metabolism  Available from customer.Proquest Hospital Collection ©  Fulltext starts 01/Mar/2001 and ends 365 days ago (starts volume 45 issue                              | ISSN: 0250-6807                          |

## A to Z Search: Select the letter for the title name.



#### Results:



# ISSN Look-up: Enter the ISSN details of the journal you are looking for.



### Results: